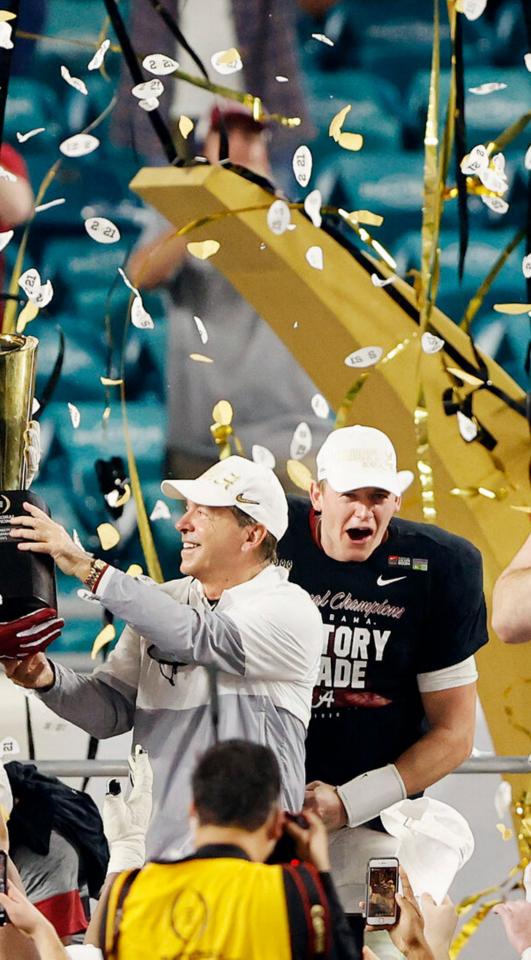

#### AND TO THE VICTOR GO THE SPOILS.

BACK TO THE GIRL NOW SITTING UP IN BED, AS EXCITED AS GRANDPA. HER EYES WIDEN WHEN SHE HEARS "SPOILS".

ANGLE ON A HAND DRAWN DEPICTION OF THE NATIONAL CHAMPIONSHIP TROPHY HANGING ON HER WALL... IT MATCHES TO A BEAUTY SHOT OF THE REAL TROPHY RESTING ON A REVERED PODIUM.

#### A BEAUTIFUL TROPHY.

Cut to various onfield celebrations and parades since the start of the CFP. Confetti raining down as fans SURGE onto a field... Quick progression of shots showing various coaches over the years (let's be honest, mostly Saban) raising the Championship Trophy on a platform on the 50 yard line.