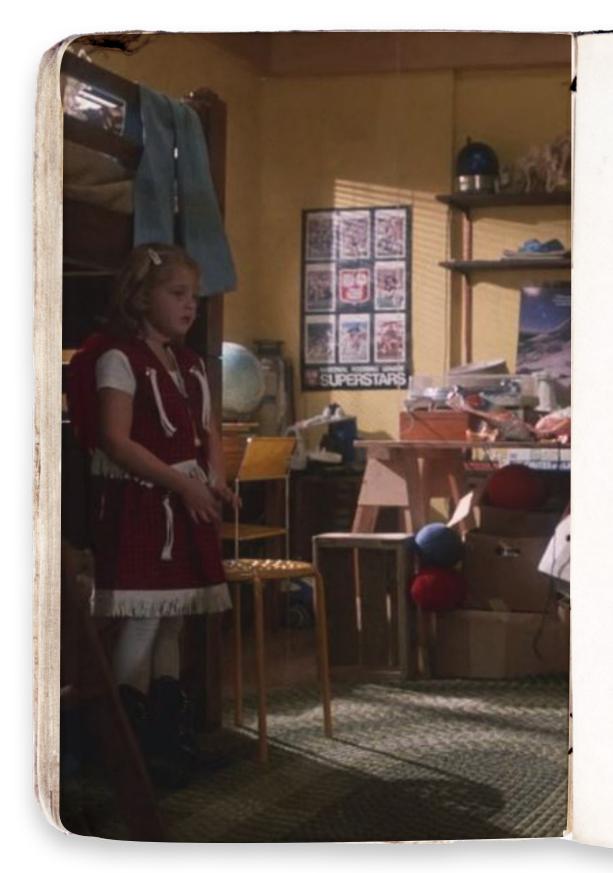

#### **THE STORY :60**

Open in a young girl's room. It's got a maximalist flare... filled with college foot-BALL-THEMED TOYS, KNICKNACKS, BOARD GAMES, AMERICANA. A PLUSH VERSION OF THE UT MASCOT BEVO SEEMS TO BE LOCKING ITS HORNS WITH GEORGIA'S LOVABLE BULLDOG, UGA. COZY, WARM VIBES.

SHE'S IN BED WITH A CAST ON HER ARM - IT'S COVERED IN GRAFFITI... OF COURSE, COLLEGE FOOTBALL THEMED AS WELL. SCRAWLS OF 'ROLL TIDE' COMPETE WITH 'FIGHT ON' AND DOODLES OF A CLEMSON TIGER.

HER GRANDFATHER IS SEATED BESIDE HER BED, ABOUT TO READ HIS GRANDDAUGHTER A STORY. HE OPENS A PIGSKIN-COVERED TOME: 'THE GREATEST STORY EVER PLAYED'.

SHE LOOKS AT THE BOOK, EXCITED.