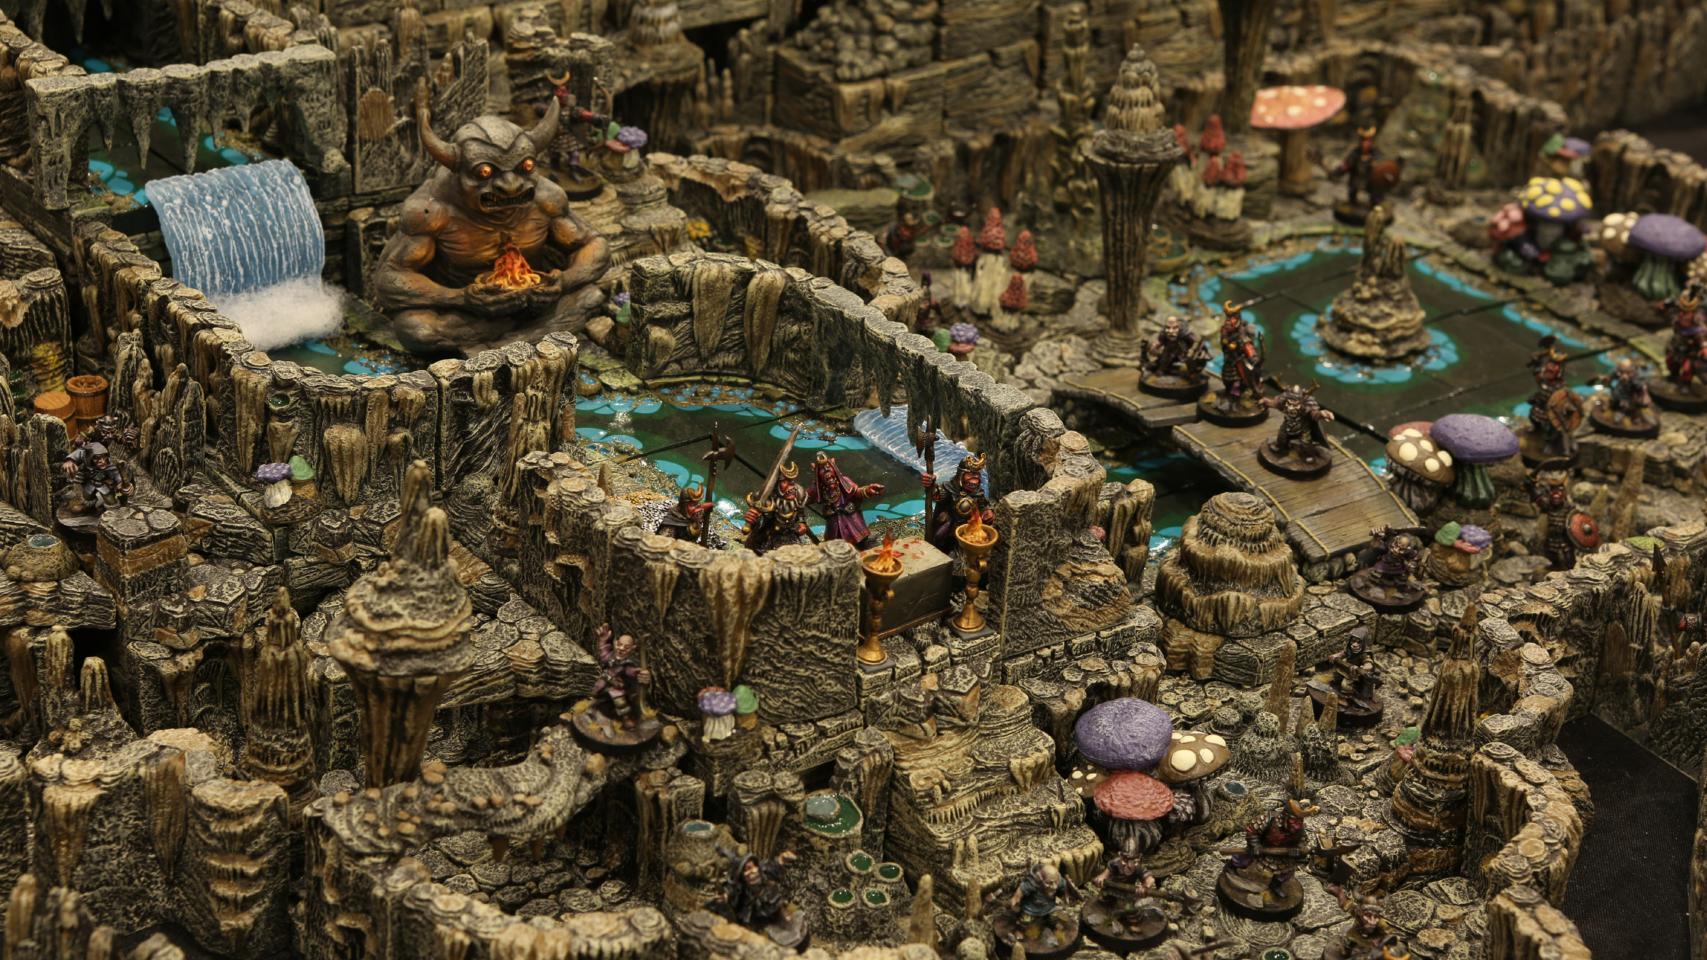

BESIDES THE STOCK FOOTAGE, WE'LL ALSO CUT AWAY TO IMAGERY THAT AMPS UP THE GRANDEUR AND MYTHOLOGY OF THE POWERHOUSE PROGRAMS REIMAGINED IN STORYBOOK CONTEXT.

THE THIRD ELEMENT WILL LINK EVERYTHING TOGETH-ER - ILLUSTRATING GRANDDAD'S EPIC STORY WHILE CONNECTING IT TO OUR STOCK FOOTAGE AND CUTAWAYS. TO DO THIS, I'D LOVE TO CREATE A TACTILE D&D-STYLE DIORAMA COMBINED WITH A STRATEGY GAME-STYLE TACTICAL MAP MADE UP OF MINIATURE FIGURINES, LANDSCAPES AND BUILDINGS. BUT MORE ON THAT LATER...

ONCE WE TRANSITION TO OUR DIORAMA, WE'LL USE MACRO LENSES AND CLOSE-UP PHOTOGRAPHY TO BRING THIS MINIATURE SCENE TO LIFE IN A VIS-CERAL BUT PLAYFUL WAY. OUR LENS CHOICES WILL BRING STATURE AND GRANDEUR TO THESE MINI SCENES.

In a corner, we glimpse a D&D-style diorama - populated by gaming tokens and figurines THAT SEEM LIKE MONOPOLY PIECES. A COLLAGE OF ALL THE DIFFERENT ASPECTS OF COLLEGE FOOTBALL IN AMERICA AS WE KNOW IT - LIKE A MIX BETWEEN A FOOTBALL FIELD AND STRATEGY GAME BOARD.

#### **GF: ONLY A HANDFUL OF TEAMS REMAINED.**

CUT THROUGH VARIOUS SHOTS OF THE DIORAMA. FIGURINES REPRESENTING THE PLAYERS, FANS AND CHEERLEADERS... WIDER SHOTS REVEALING IT'S ACTUALLY DEPICTING A VERSION OF THE COUNTRY. THE FIGURINES ARE LITERALLY ON A HUNT FOR THE CHAMPIONSHIP TROPHY.

#### FROM THE NORTH, WEST, EAST AND TUSCALOOSA, ALABAMA.

CUT TO AN OSU BUCKEYE FIGURINE ON THE DIORAMA... A HOKUSAI-INSPIRED RED WAVE FOR 'BAMA... A BENGAL TIGER FOR CLEMSON... A TROJAN HORSE FOR USC... THEY ALL ARE FACING TOWARDS L.A.

BACK TO THE DIORAMA AS MACRO SHOTS GET US UP CLOSE AND PERSONAL WITH THE FIGURINES ON THE MOVE... WE WATCH AS A BUCKEYE IS TOPPLED BY A NITTANY LION, FALLING TO THE DIORAMA WITH A THUNDEROUS CRASH.

MATCH TO GAME FOOTAGE AS OSU QUARTERBACK CJ STROUD IS BRUTALLY SACKED BY PENN STATE DEFEN-SIVE END CHOP ROBINSON.

BACK TO THE DIORAMA AS WE SEE DEPICTIONS OF BURIED TREASURE... JEWELS, DIAMONDS, GOLD. (PER-HAPS A SIGNED MINIATURE NIL CONTRACT AS WELL :) )

# THE DIORAMA

WE'LL POPULATE THE DIORAMA WITH FIGURINES AND TOKENS NORMALLY FOUND IN A GAMING SETUP THAT WILL REPRESENT PLAYERS, CHEERLEADERS... AS WELL MYTHOLOGICAL BEASTS AND EVEN ANIMALS. THIS WILL BE A LOOSE REPRESENTATION OF AMERICA - STRETCHING FROM EAST TO THE WEST. WE'LL ALSO PLACE GOLDEN GOALPOSTS AT EITHER END, AS IF THE COUNTRY WERE ACTUALLY AN EPIC FOOTBALL FIELD. EACH TEAM'S MINIATURE 'ROYAL' BANNER MAY ALSO HANG ON A CASTLE IN THE CENTER OF THE DIORAMA - ALLOWING US TO REMOVE/ADD THEM AS TEAMS FALL OFF THE TABLE OR CLIMB THE RANKINGS.

THIS EPIC DIORAMA WILL RESIDE IN A CORNER OF HER ROOM AND AS GRANDPA READS TO HER, THIS WILL BE WHERE HER IMAGINATION COMES TO LIFE. WE'LL INTERCUT BETWEEN STORYTIME AND STOCK FOOTAGE... AND TO THE ACTION ON THE DIORAMA IN A PLAYFUL WAY THAT WILL PUNCTUATE THE REAL LIFE DRAMA OF THE CFP AS THE MINIATURES MOVE WEST TOWARDS THE CHAMPIONSHIP IN LOS ANGELES.