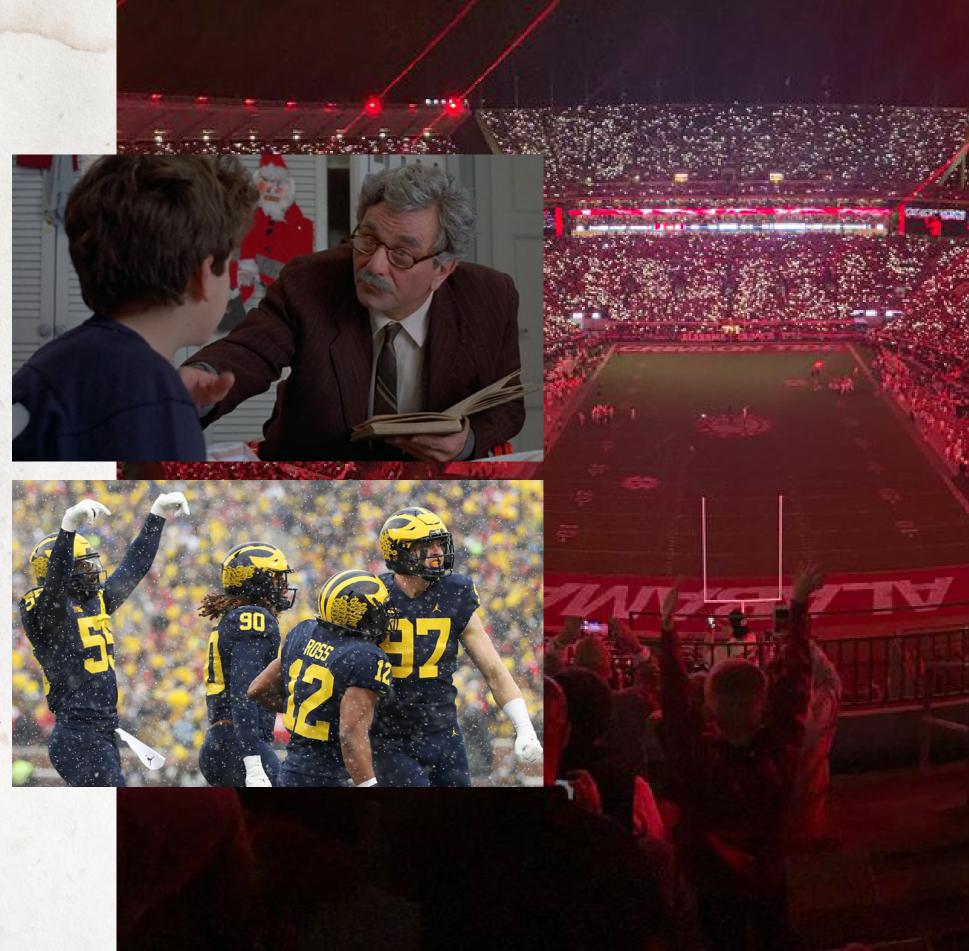

SHE'S IN BED WITH A CAST ON HER ARM - IT'S COVERED IN GRAFFITI... OF COURSE, COLLEGE FOOTBALL THEMED AS WELL. SCRAWLS OF 'ROLL TIDE' COMPETE WITH 'FIGHT ON' AND DOODLES OF A CLEMSON TIGER.

HER GRANDFATHER IS SEATED BESIDE HER BED, ABOUT TO READ HIS GRANDDAUGHTER A STORY. HE OPENS A PIGSKIN-COVERED TOME: 'THE GREATEST STORY EVER PLAYED'.

#### **THE ENDING :30**

OPEN ON OUR GRANDFATHER READING HIS GRANDDAUGHTER THE LAST CHAPTER OF OUR STORY.

#### GF: OKAY, THIS IS THE LAST CHAPTER.

CUT TO FOOTAGE OF ALABAMA AND GEORGIA.