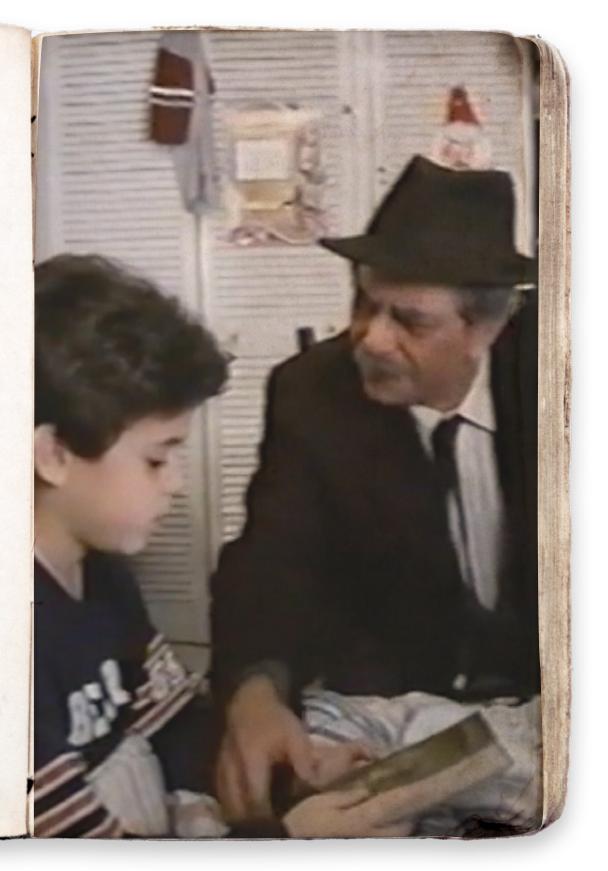

SHE'S IN BED WITH A CAST ON HER ARM - IT'S COVERED IN GRAFFITI... OF COURSE, COLLEGE FOOTBALL THEMED AS WELL. SCRAWLS OF 'ROLL TIDE' COMPETE WITH 'FIGHT ON' AND DOODLES OF A CLEMSON TIGER.

HER GRANDFATHER IS SEATED BESIDE HER BED, ABOUT TO READ HIS GRANDDAUGHTER A STORY. HE OPENS A PIGSKIN-COVERED TOME: 'THE GREATEST STORY EVER PLAYED'.

#### **GF: SO WHERE WERE WE?**

#### **GD: THE PLAYOFF!**

HIS GRANDDAUGHTER BEAMS - SHE'S BEEN WAITING ALL YEAR TO SEE HOW THIS FAIRYTALE ENDS.

GRANDFATHER OPENS THE BOOK TO A CHAPTER CALLED "THE PLAYOFF".

#### **GD:** AND THEN WHAT HAPPENED???

HER GRANDFATHER SMILES ENIGMATICALLY.

#### GF: WE'LL FIND OUT SOON.

SUPER APPEARS OVER THE PICTURE.