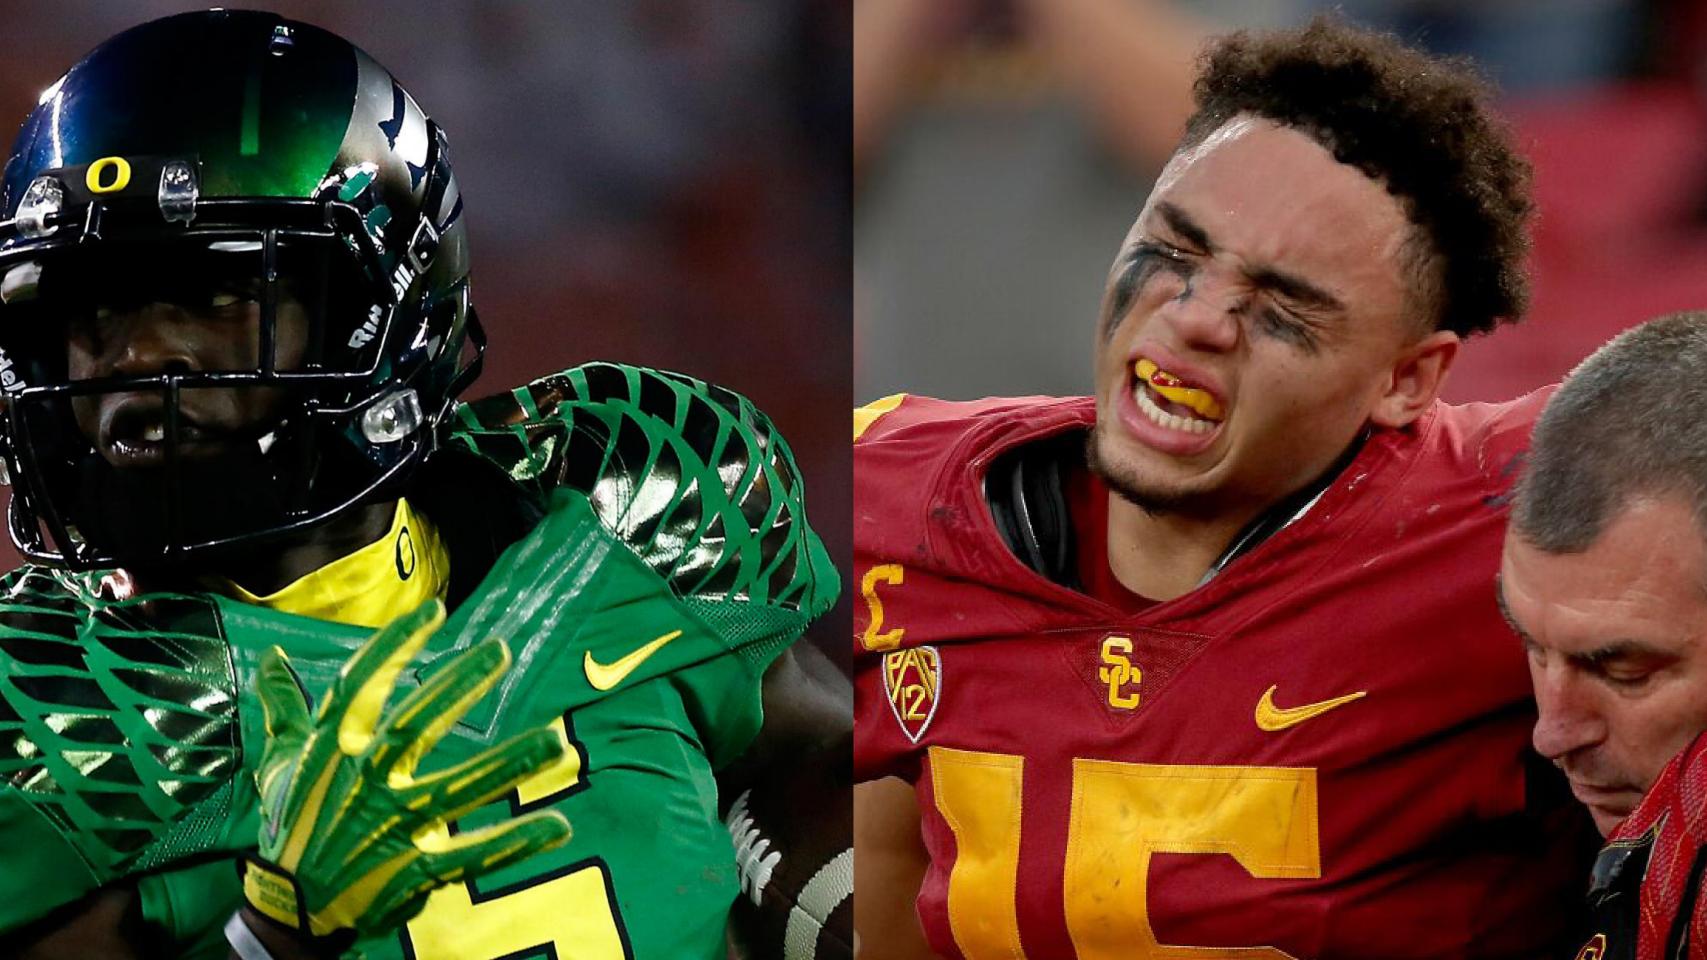

#### FROM THE NORTH, WEST, EAST AND TUSCALOOSA, ALABAMA.

CUT TO AN OSU BUCKEYE FIGURINE ON THE DIORAMA... A HOKUSAI-INSPIRED RED WAVE FOR 'BAMA... A BENGAL TIGER FOR CLEMSON... A TROJAN HORSE FOR USC... THEY ALL ARE FACING TOWARDS L.A.

WE INTERCUT THIS DIORAMA FOOTAGE WITH VISCERAL, DYNAMIC FOOTAGE OF PLAYERS FIGHTING FOR EVERY INCH. IT LOOKS AND FEELS LIKE SOLDIERS COLLIDING ON A BATTLEFIELD: CLOSE SHOTS OF DEFENSIVE LINEMAN COLLIDING WITH A STOUT O-LINE... A POCKET COLLAPSING AROUND QB CALEB WILLIAMS... STETSON BENNETT DIRECTING HIS LINEMEN LIKE A FIELD GENERAL.

BACK TO THE DIORAMA AS MACRO SHOTS GET US UP CLOSE AND PERSONAL WITH THE FIGURINES ON THE MOVE... WE WATCH AS A BUCKEYE IS TOPPLED BY A NITTANY LION, FALLING TO THE DIORAMA WITH A THUNDEROUS CRASH.

MATCH TO GAME FOOTAGE AS OSU QUARTERBACK CJ STROUD IS BRUTALLY SACKED BY PENN STATE DEFEN-SIVE END CHOP ROBINSON.