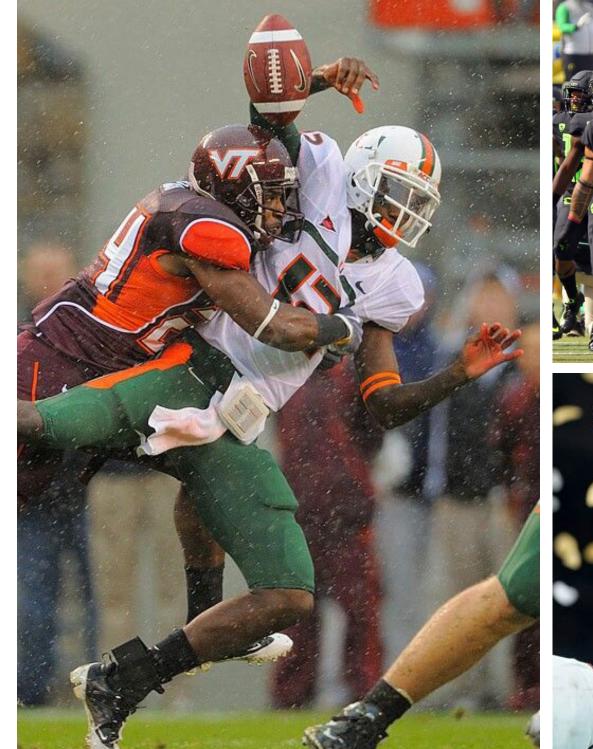

WE INTERCUT THIS DIORAMA FOOTAGE WITH VISCERAL, DYNAMIC FOOTAGE OF PLAYERS FIGHTING FOR EVERY INCH. IT LOOKS AND FEELS LIKE SOLDIERS COLLIDING ON A BATTLEFIELD: CLOSE SHOTS OF DEFENSIVE LINEMAN COLLIDING WITH A STOUT O-LINE... A POCKET COLLAPSING AROUND QB CALEB WILLIAMS... STETSON BENNETT DIRECTING HIS LINEMEN LIKE A FIELD GENERAL.

The imagery is rough and brutal. Unpolished and gritty. Picture Braveheart.