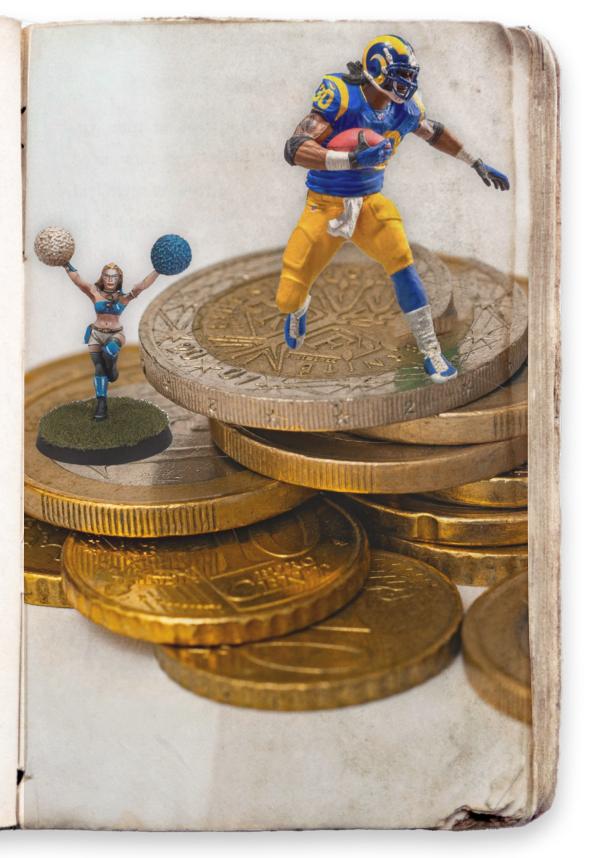

BACK TO THE DIORAMA AS WE SEE DEPICTIONS OF BURIED TREASURE... JEWELS, DIAMONDS, GOLD. (PER-HAPS A SIGNED MINIATURE NIL CONTRACT AS WELL :) )

#### AND TO THE VICTOR GO THE SPOILS.

BACK TO THE GIRL NOW SITTING UP IN BED, AS EXCITED AS GRANDPA. HER EYES WIDEN WHEN SHE HEARS "SPOILS".

ANGLE ON A HAND DRAWN DEPICTION OF THE NATIONAL CHAMPIONSHIP TROPHY HANGING ON HER WALL... IT MATCHES TO A BEAUTY SHOT OF THE REAL TROPHY RESTING ON A REVERED PODIUM.