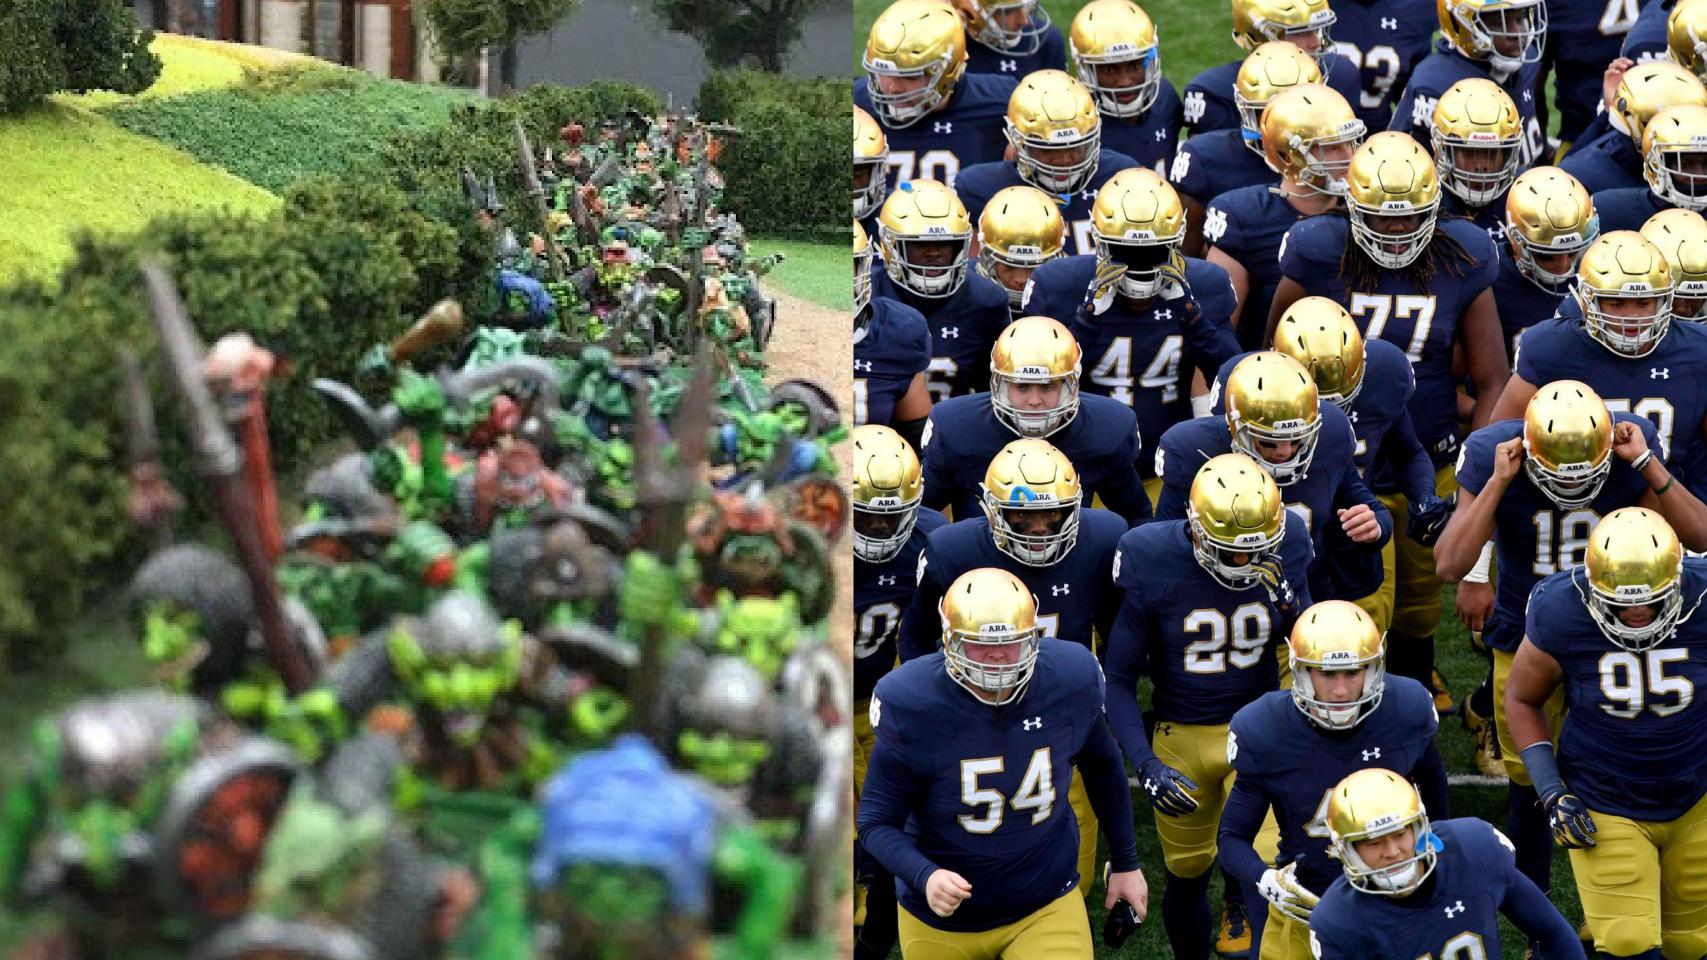

BESIDES THE STOCK FOOTAGE, WE'LL ALSO CUT AWAY TO IMAGERY THAT AMPS UP THE GRANDEUR AND MYTHOLOGY OF THE POWERHOUSE PROGRAMS REIMAGINED IN STORYBOOK CONTEXT.

THE THIRD ELEMENT WILL LINK EVERYTHING TOGETH-ER - ILLUSTRATING GRANDDAD'S EPIC STORY WHILE CONNECTING IT TO OUR STOCK FOOTAGE AND CUTAWAYS. TO DO THIS, I'D LOVE TO CREATE A TACTILE D&D-STYLE DIORAMA COMBINED WITH A STRATEGY GAME-STYLE TACTICAL MAP MADE UP OF MINIATURE FIGURINES, LANDSCAPES AND BUILDINGS. BUT MORE ON THAT LATER...

In a corner, we glimpse a D&D-style diorama - populated by gaming tokens and figurines THAT SEEM LIKE MONOPOLY PIECES. A COLLAGE OF ALL THE DIFFERENT ASPECTS OF COLLEGE FOOTBALL IN AMERICA AS WE KNOW IT - LIKE A MIX BETWEEN A FOOTBALL FIELD AND STRATEGY GAME BOARD.

#### **GF: ONLY A HANDFUL OF TEAMS REMAINED.**

CUT THROUGH VARIOUS SHOTS OF THE DIORAMA. FIGURINES REPRESENTING THE PLAYERS, FANS AND CHEERLEADERS... WIDER SHOTS REVEALING IT'S ACTUALLY DEPICTING A VERSION OF THE COUNTRY. THE FIGURINES ARE LITERALLY ON A HUNT FOR THE CHAMPIONSHIP TROPHY.

# THE DIORAMA

WE'LL POPULATE THE DIORAMA WITH FIGURINES AND TOKENS NORMALLY FOUND IN A GAMING SETUP THAT WILL REPRESENT PLAYERS, CHEERLEADERS... AS WELL MYTHOLOGICAL BEASTS AND EVEN ANIMALS. THIS WILL BE A LOOSE REPRESENTATION OF AMERICA - STRETCHING FROM EAST TO THE WEST. WE'LL ALSO PLACE GOLDEN GOALPOSTS AT EITHER END, AS IF THE COUNTRY WERE ACTUALLY AN EPIC FOOTBALL FIELD. EACH TEAM'S MINIATURE 'ROYAL' BANNER MAY ALSO HANG ON A CASTLE IN THE CENTER OF THE DIORAMA - ALLOWING US TO REMOVE/ADD THEM AS TEAMS FALL OFF THE TABLE OR CLIMB THE RANKINGS.