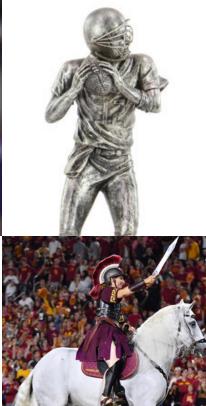

#### **GF: ONLY A HANDFUL OF TEAMS REMAINED.**

CUT THROUGH VARIOUS SHOTS OF THE DIORAMA. FIGURINES REPRESENTING THE PLAYERS, FANS AND CHEERLEADERS... WIDER SHOTS REVEALING IT'S ACTUALLY DEPICTING A VERSION OF THE COUNTRY. THE FIGURINES ARE LITERALLY ON A HUNT FOR THE CHAMPIONSHIP TROPHY.

#### FROM THE NORTH, WEST, EAST AND TUSCALOOSA, ALABAMA.

CUT TO AN OSU BUCKEYE FIGURINE ON THE DIORAMA... A HOKUSAI-INSPIRED RED WAVE FOR 'BAMA... A BENGAL TIGER FOR CLEMSON... A TROJAN HORSE FOR USC... THEY ALL ARE FACING TOWARDS L.A.

# THE DIORAMA

WE'LL POPULATE THE DIORAMA WITH FIGURINES AND TOKENS NORMALLY FOUND IN A GAMING SETUP THAT WILL REPRESENT PLAYERS, CHEERLEADERS... AS WELL MYTHOLOGICAL BEASTS AND EVEN ANIMALS. THIS WILL BE A LOOSE REPRESENTATION OF AMERICA - STRETCHING FROM EAST TO THE WEST. WE'LL ALSO PLACE GOLDEN GOALPOSTS AT EITHER END, AS IF THE COUNTRY WERE ACTUALLY AN EPIC FOOTBALL FIELD. EACH TEAM'S MINIATURE 'ROYAL' BANNER MAY ALSO HANG ON A CASTLE IN THE CENTER OF THE DIORAMA - ALLOWING US TO REMOVE/ADD THEM AS TEAMS FALL OFF THE TABLE OR CLIMB THE RANKINGS.