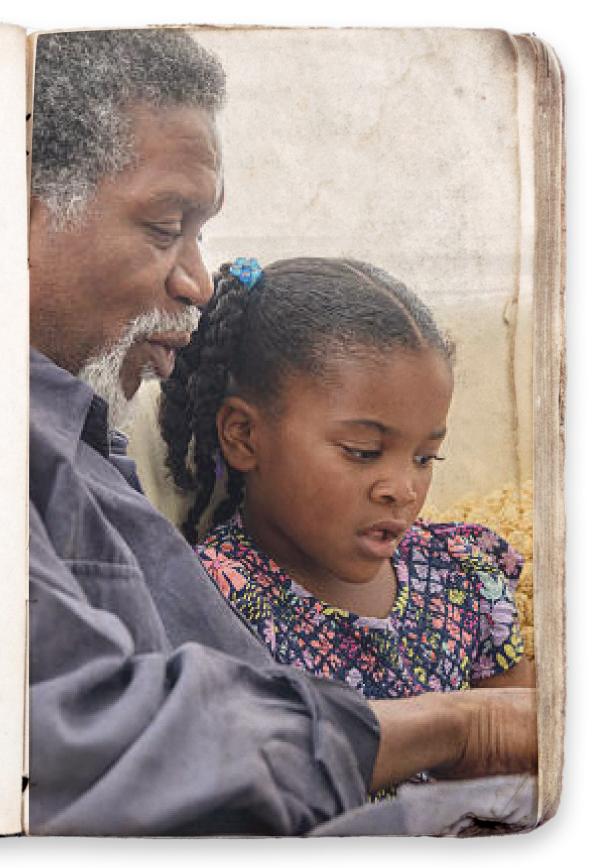

## APPROACH

THIS CAMPAIGN IS MADE UP OF THREE IMPORTANT LAYERS THAT WE'LL BRING TOGETHER TO CRAFT AN EPIC, CINEMATIC STORY.

THE FIRST ELEMENT IS THE FRAMING DEVICE - THE STORYTELLING SCENE BETWEEN GRANDPA AND HIS GRANDDAUGHTER. THE COZINESS AND WARMTH MAKES THIS MOMENT REALLY REMINISCENT OF THE CLASSIC PRINCESS BRIDE, WHICH IS FANTASTIC BE-CAUSE IT WILL MAKE THE DYNAMIC INSTANTLY FA-MILIAR TO OUR AUDIENCE. WE REVEL IN HIS STORY-TELLING, BUT IMPORTANTLY IT IS HER IMAGINATION THAT INSTINCTIVELY POPULATES THIS WORLD WITH THE PLAYERS AND TEAMS OF COLLEGE FOOTBALL.

# CINEMATOGRAPHY

THE CINEMATOGRAPHY IS MEANT TO BE SIMPLE. THE CHILD AND HER GRANDFATHER WILL BE FRAMED IN A MANGER-LIKE TABLEAU. MEDIUM, WIDE AND ALSO CUTTING TO SUPER CLOSE MACRO SHOTS, SO WE CAN ALMOST FEEL THE GOOSE BUMPS. WE'LL EVEN CAPTURE CLOSE UPS OF HER GRIPPING THE SHEETS IN CERTAIN PARTS OF THE STORY.

SHE'S IN BED WITH A CAST ON HER ARM - IT'S COVERED IN GRAFFITI... OF COURSE, COLLEGE FOOTBALL THEMED AS WELL. SCRAWLS OF 'ROLL TIDE' COMPETE WITH 'FIGHT ON' AND DOODLES OF A CLEMSON TIGER.

HER GRANDFATHER IS SEATED BESIDE HER BED, ABOUT TO READ HIS GRANDDAUGHTER A STORY. HE OPENS A PIGSKIN-COVERED TOME: 'THE GREATEST STORY EVER PLAYED'.

SHE LOOKS AT THE BOOK, EXCITED.

#### **GF: SO WHERE WERE WE?**

#### **GD: THE PLAYOFF!**

HIS GRANDDAUGHTER BEAMS - SHE'S BEEN WAITING ALL YEAR TO SEE HOW THIS FAIRYTALE ENDS.

GRANDFATHER OPENS THE BOOK TO A CHAPTER CALLED "THE PLAYOFF".