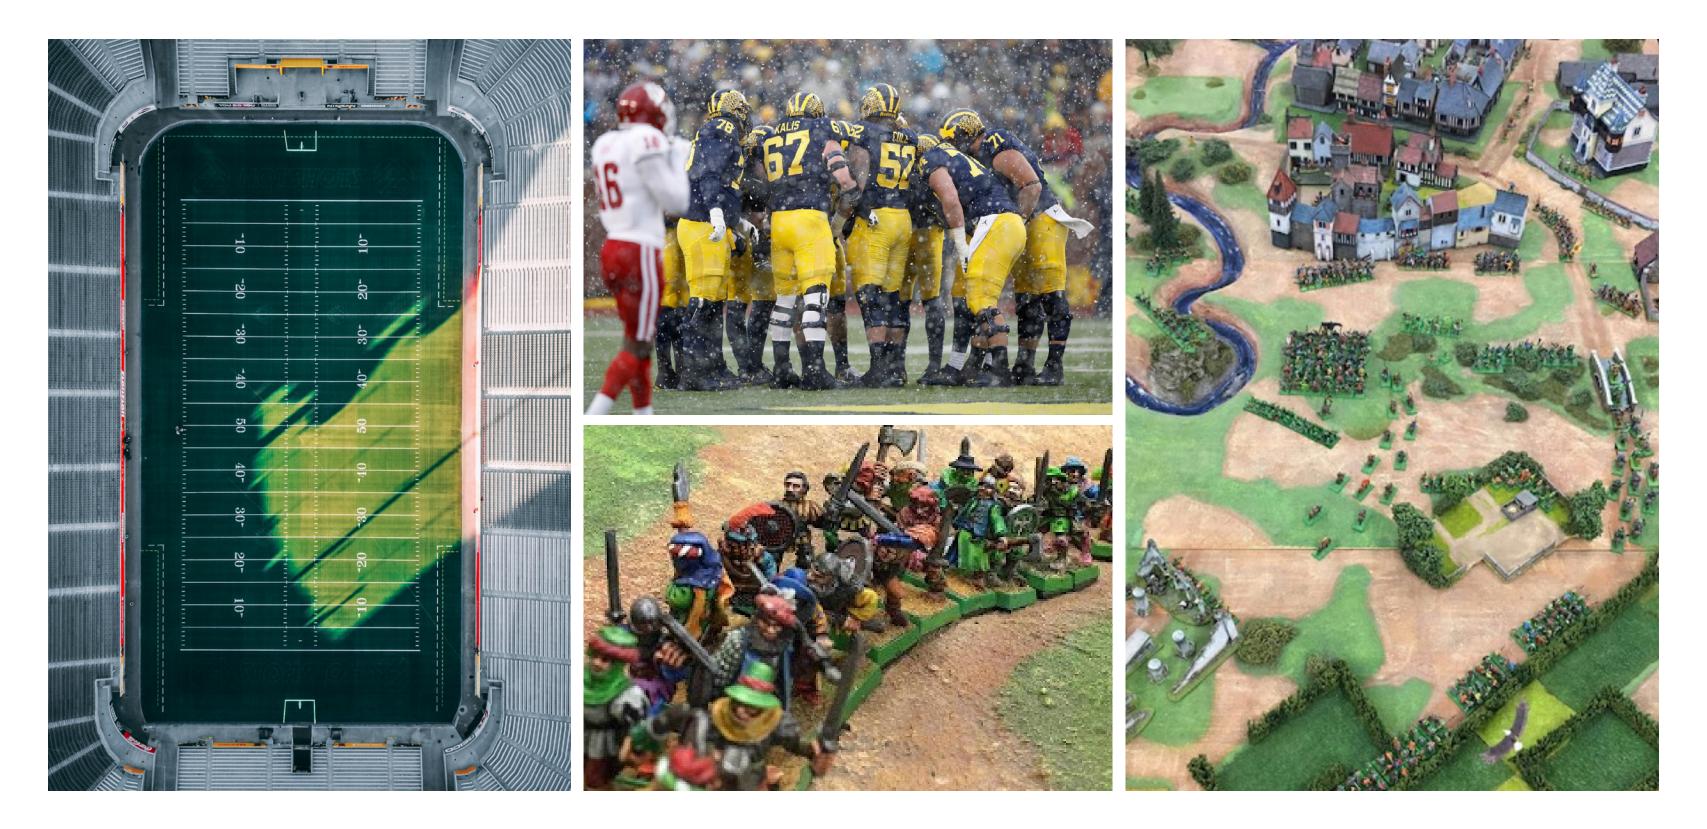

BESIDES THE STOCK FOOTAGE, WE'LL ALSO CUT AWAY TO IMAGERY THAT AMPS UP THE GRANDEUR AND MYTHOLOGY OF THE POWERHOUSE PROGRAMS REIMAGINED IN STORYBOOK CONTEXT.

THE THIRD ELEMENT WILL LINK EVERYTHING TOGETH-ER - ILLUSTRATING GRANDDAD'S EPIC STORY WHILE CONNECTING IT TO OUR STOCK FOOTAGE AND CUTAWAYS. TO DO THIS, I'D LOVE TO CREATE A TACTILE D&D-STYLE DIORAMA COMBINED WITH A STRATEGY GAME-STYLE TACTICAL MAP MADE UP OF MINIATURE FIGURINES, LANDSCAPES AND BUILDINGS. BUT MORE ON THAT LATER...

In a corner, we glimpse a D&D-style diorama - populated by gaming tokens and figurines THAT SEEM LIKE MONOPOLY PIECES. A COLLAGE OF ALL THE DIFFERENT ASPECTS OF COLLEGE FOOTBALL IN AMERICA AS WE KNOW IT - LIKE A MIX BETWEEN A FOOTBALL FIELD AND STRATEGY GAME BOARD.

#### **GF: ONLY A HANDFUL OF TEAMS REMAINED.**

CUT THROUGH VARIOUS SHOTS OF THE DIORAMA. FIGURINES REPRESENTING THE PLAYERS, FANS AND CHEERLEADERS... WIDER SHOTS REVEALING IT'S ACTUALLY DEPICTING A VERSION OF THE COUNTRY. THE FIGURINES ARE LITERALLY ON A HUNT FOR THE CHAMPIONSHIP TROPHY.

# THE DIORAMA

WE'LL POPULATE THE DIORAMA WITH FIGURINES AND TOKENS NORMALLY FOUND IN A GAMING SETUP THAT WILL REPRESENT PLAYERS, CHEERLEADERS... AS WELL MYTHOLOGICAL BEASTS AND EVEN ANIMALS. THIS WILL BE A LOOSE REPRESENTATION OF AMERICA - STRETCHING FROM EAST TO THE WEST. WE'LL ALSO PLACE GOLDEN GOALPOSTS AT EITHER END, AS IF THE COUNTRY WERE ACTUALLY AN EPIC FOOTBALL FIELD. EACH TEAM'S MINIATURE 'ROYAL' BANNER MAY ALSO HANG ON A CASTLE IN THE CENTER OF THE DIORAMA - ALLOWING US TO REMOVE/ADD THEM AS TEAMS FALL OFF THE TABLE OR CLIMB THE RANKINGS.

THIS EPIC DIORAMA WILL RESIDE IN A CORNER OF HER ROOM AND AS GRANDPA READS TO HER, THIS WILL BE WHERE HER IMAGINATION COMES TO LIFE. WE'LL INTERCUT BETWEEN STORYTIME AND STOCK FOOTAGE... AND TO THE ACTION ON THE DIORAMA IN A PLAYFUL WAY THAT WILL PUNCTUATE THE REAL LIFE DRAMA OF THE CFP AS THE MINIATURES MOVE WEST TOWARDS THE CHAMPIONSHIP IN LOS ANGELES.