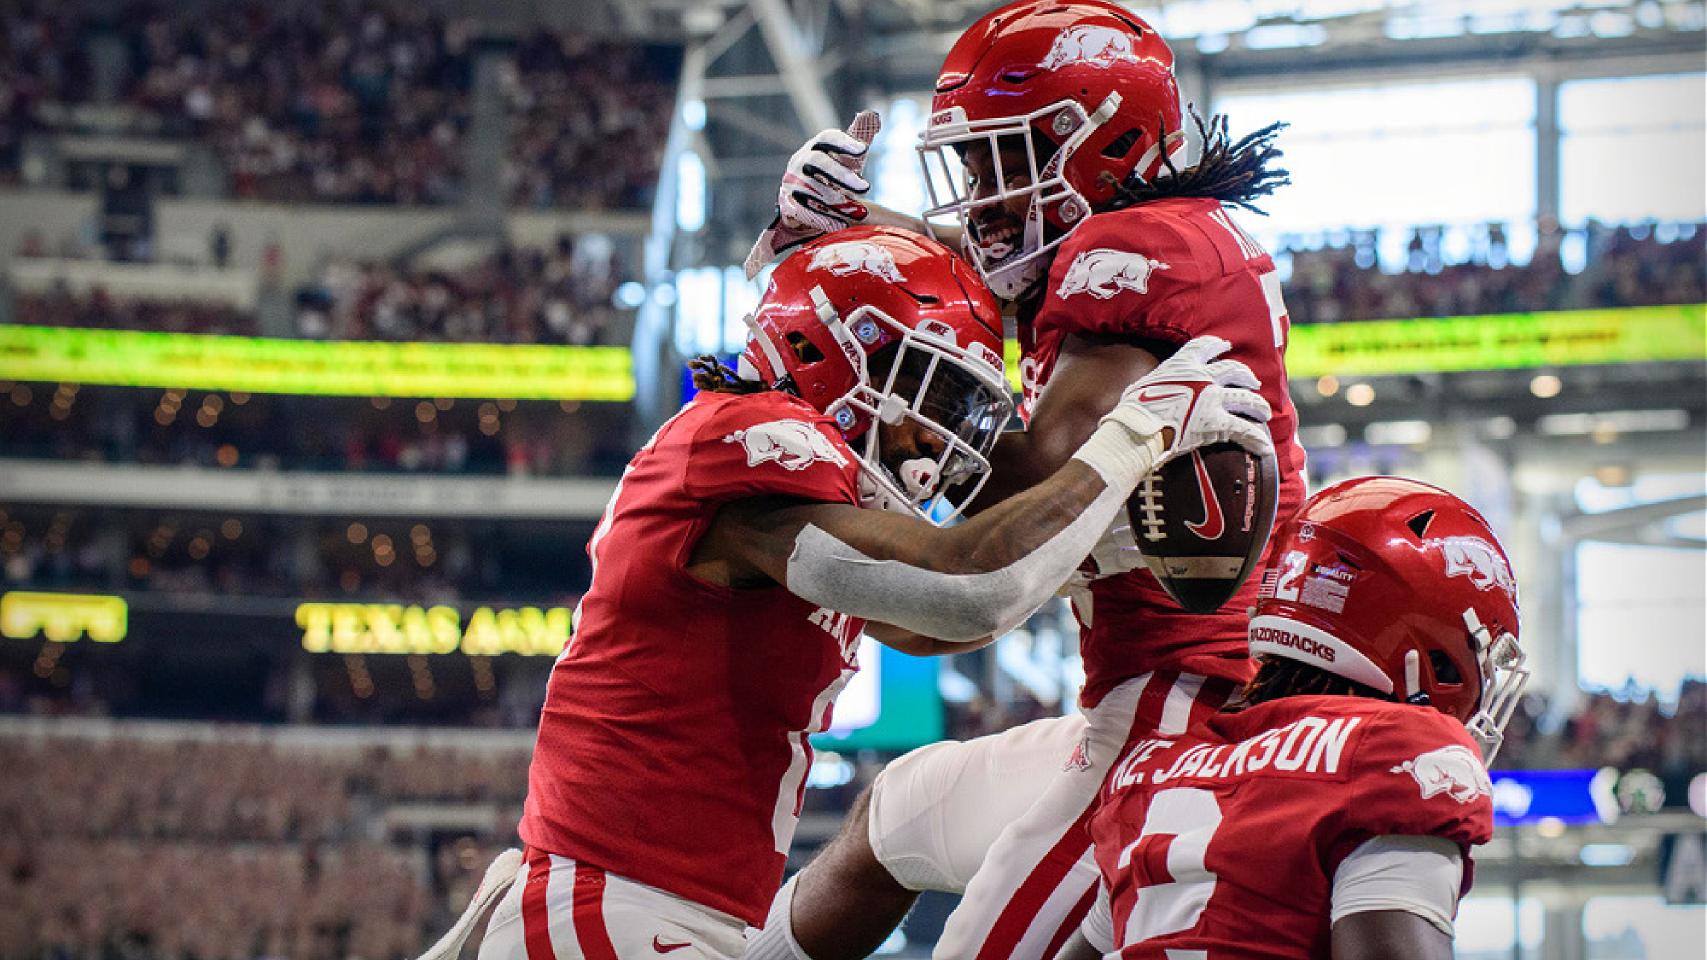

#### **GF: ONLY A HANDFUL OF TEAMS REMAINED.**

CUT THROUGH VARIOUS SHOTS OF THE DIORAMA. FIGURINES REPRESENTING THE PLAYERS, FANS AND CHEERLEADERS... WIDER SHOTS REVEALING IT'S ACTUALLY DEPICTING A VERSION OF THE COUNTRY. THE FIGURINES ARE LITERALLY ON A HUNT FOR THE CHAMPIONSHIP TROPHY.

#### FROM THE NORTH, WEST, EAST AND TUSCALOOSA, ALABAMA.

CUT TO AN OSU BUCKEYE FIGURINE ON THE DIORAMA... A HOKUSAI-INSPIRED RED WAVE FOR 'BAMA... A BENGAL TIGER FOR CLEMSON... A TROJAN HORSE FOR USC... THEY ALL ARE FACING TOWARDS L.A.

WE INTERCUT THIS DIORAMA FOOTAGE WITH VISCERAL, DYNAMIC FOOTAGE OF PLAYERS FIGHTING FOR EVERY INCH. IT LOOKS AND FEELS LIKE SOLDIERS COLLIDING ON A BATTLEFIELD: CLOSE SHOTS OF DEFENSIVE LINEMAN COLLIDING WITH A STOUT O-LINE... A POCKET COLLAPSING AROUND QB CALEB WILLIAMS... STETSON BENNETT DIRECTING HIS LINEMEN LIKE A FIELD GENERAL.