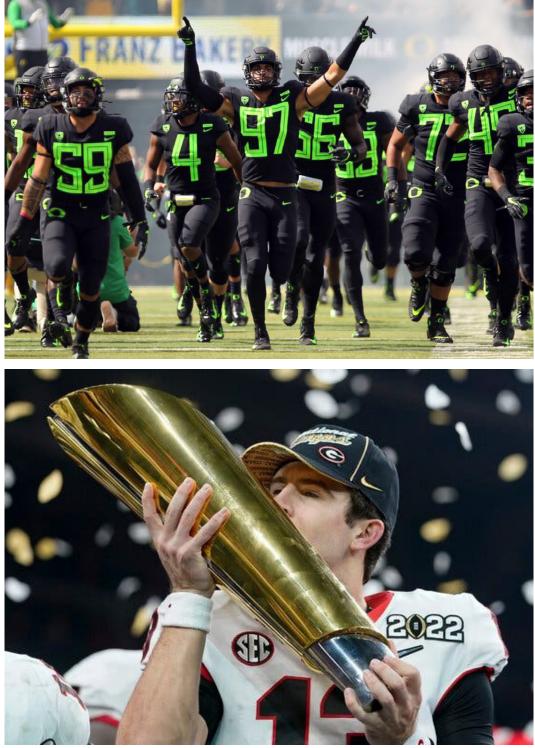

#### A BEAUTIFUL TROPHY.

Cut to various onfield celebrations and parades since the start of the CFP. Confetti raining down as fans SURGE onto a field... Quick progression of shots showing various coaches over the years (let's be honest, mostly Saban) raising the Championship Trophy on a platform on the 50 yard line.

#### THERE WERE TWO TEAMS LEFT.

CUT TO FOOTAGE OF GEORGIA CELEBRATING LAST YEAR'S' CHAMPIONSHIP.