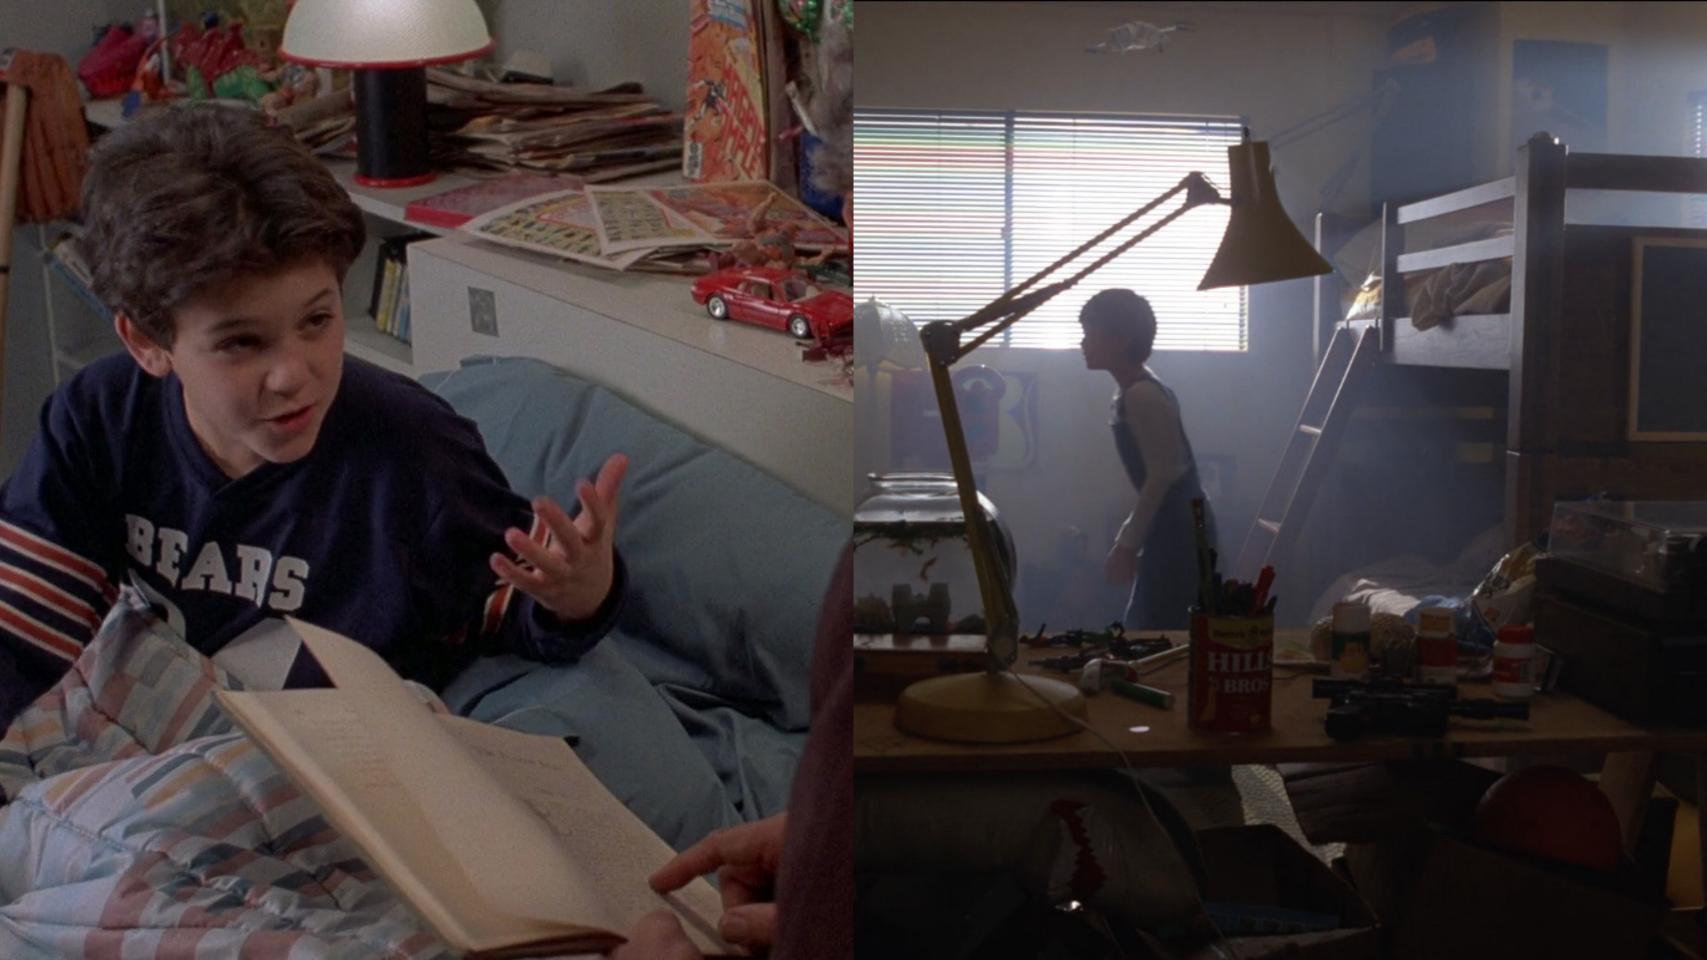

#### **THE ENDING :30**

OPEN ON OUR GRANDFATHER READING HIS GRANDDAUGHTER THE LAST CHAPTER OF OUR STORY.

#### GF: OKAY, THIS IS THE LAST CHAPTER.

CUT TO FOOTAGE OF ALABAMA AND GEORGIA.

#### AND ONE LOOKING TO RECLAIM IT.

CUT TO THE BEDROOM. THE GRANDDAUGHTER SITS UP IN BED AS HER EXCITEMENT BUILDS.

#### TO SEE WHO WOULD BE THE LAST ONE STANDING.

CUT TO THE BEDROOM. THE GRANDDAUGHTER IS NOW STANDING BECAUSE SHE'S SO EXCITED.